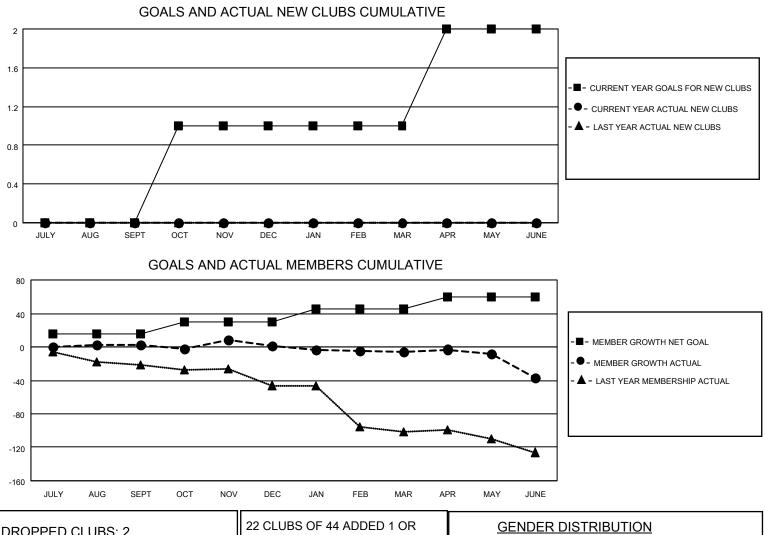

## LOCATION MISSOURI

District 26 M5

Results as of: 6/30/2022

| Clubs                 |               |           |               | Members               |                        |                         |                                                    |
|-----------------------|---------------|-----------|---------------|-----------------------|------------------------|-------------------------|----------------------------------------------------|
| RESULTS FOR 2021-2022 |               |           |               | RESULTS FOR 2021-2022 |                        |                         |                                                    |
| QUARTER               | NEW CLUB GOAL | NEW CLUBS | DROPPED CLUBS | QUARTER               | BER GROWTH NET<br>GOAL | MEMBER GROWTH<br>ACTUAL | DROPPED<br>MEMBERS ACTUAL<br>(including transfers) |
| JULY/AUG/SEPT         | 0             | 0         | 0             | JULY/AUG/SEPT         | 15                     | 24                      | 20                                                 |
| OCT/NOV/DEC           | 1             | 0         | 0             | OCT/NOV/DEC           | 15                     | 24                      | 19                                                 |
| JAN/FEB/MAR           | 0             | 0         | 0             | JAN/FEB/MAR           | 15                     | 20                      | 25                                                 |
| APR/MAY/JUNE          | 1             | 0         | 2             | APR/MAY/JUNE          | 15                     | 23                      | 53                                                 |